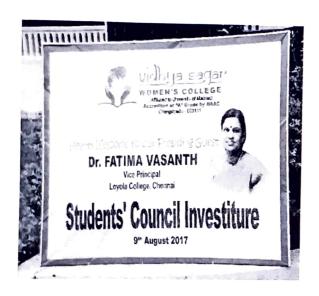

#### Students' Council Investiture

on 9<sup>th</sup> August 2017, Wednesday, 10.00 am at the college premises

Sri. Rtn. PP.AKS. K.JAWARILAL JAIN
District Governor Rotary, Dist 3231
Chairman - Ambalal Group

has kindly consented to be the Chief Guest

Dr. FATIMA VASANTH

Vice Principal Loyola College, Chennai

will be the Presiding Guest

Scan for Lucation

(Programme Overleaf)

: Sri. K.Jawarilal Jain

Vote of thanks

Dr. C. Shalini Kumar

**Principal** 

**National Anthem** 

Carried and