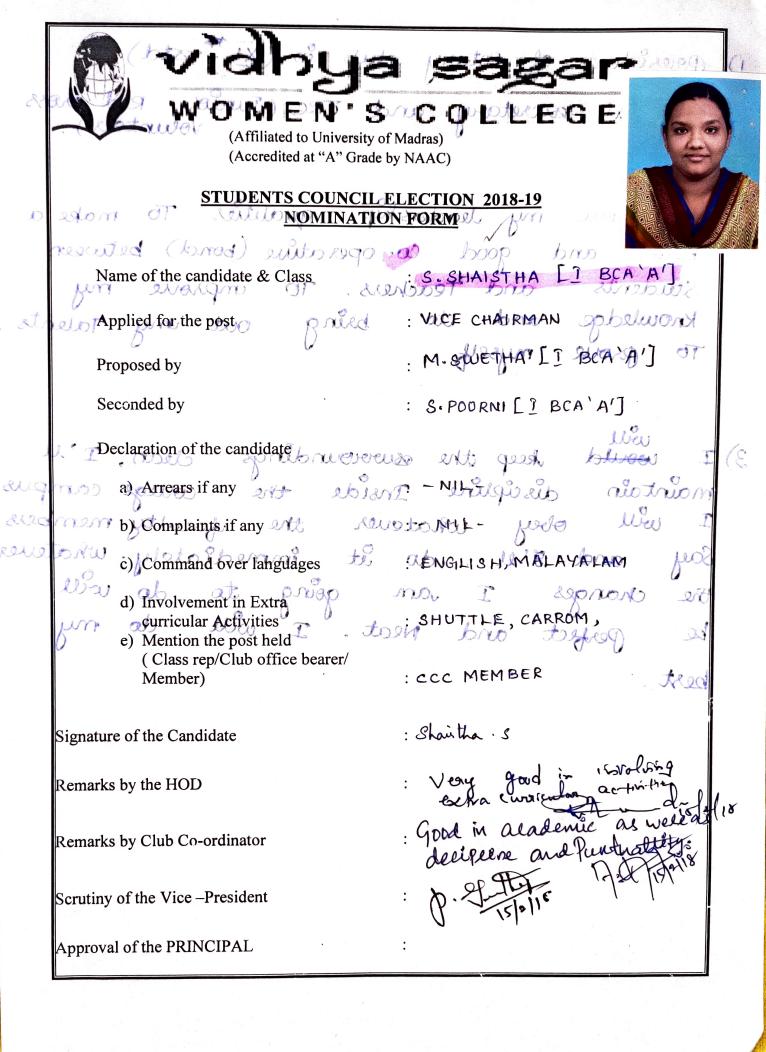

## STUDENTS COUNCIL ELECTION 2017-18 NOMINATION FORM

Name of the candidate & Class

: 犬、Ashmitha, I

BBA

Applied for the post

Proposed by

: Chairman

Seconded by

: d. Savanya : A. Jesima

Declaration of the candidate

a) Arrears if any

Z

b) Complaints if any

c) Command over languages

: English, Tamil, Hindi

d) Involvement in Extra Curricular Activities

Signature of the Candidate

Compliating, Mime, skit, dance, fashion parade, leadership Quality,

Remarks by the HOD

: An All Rounder, Talenta.

Scrutiny of the Vice -President

D. 95-12117.

Approval of the PRINCIPAL