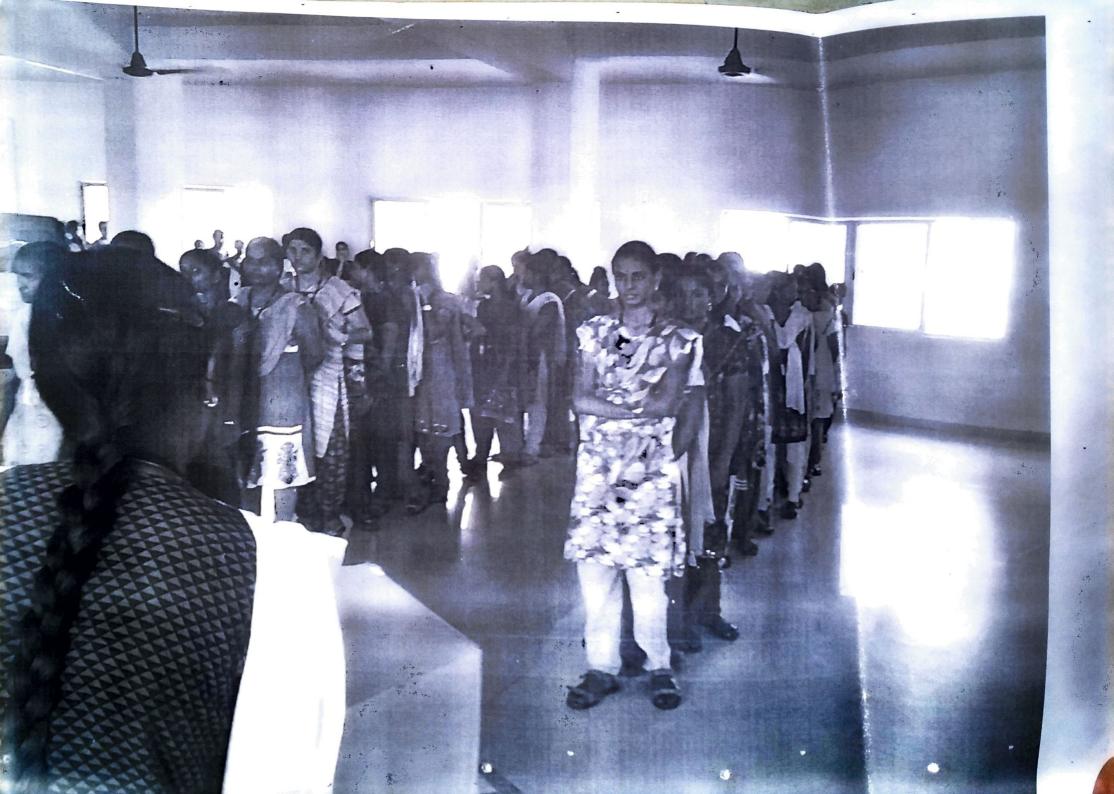

#### **STUDENTS COUNCIL ELECTION 2015**

The 9<sup>th</sup> Student Council Election in the college was conducted on 20<sup>th</sup> Aug 2015 with two sessions-Polling and Counting. The Polling session commenced from 9:30am with 7 polling committee members. Two polling booths were arranged-one in the MCA block and one in the Main block. The counting session started from 1:15pm with 30 counting committee members. 2369 votes were casted out of the total strength 2689 students. The polling percentage is 88%. The results were submitted to the Correspondent in the sealed cover.