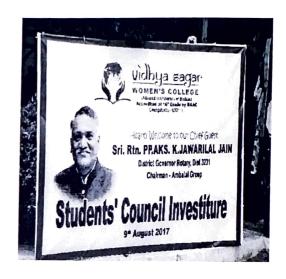

#### Students' Council Investiture

on 9<sup>th</sup> August 2017, Wednesday, 10.00 am at the college premises

Sri. Rtn. PP.AKS. K.JAWARILAL JAIN
District Governor Rotary, Dist 3231
Chairman - Ambalal Group

has kindly consented to be the Chief Guest

Dr. FATIMA VASANTH

Vice Principal Loyola College, Chennai

will be the Presiding Guest

Scan for Lucation

(Programme Overleaf)