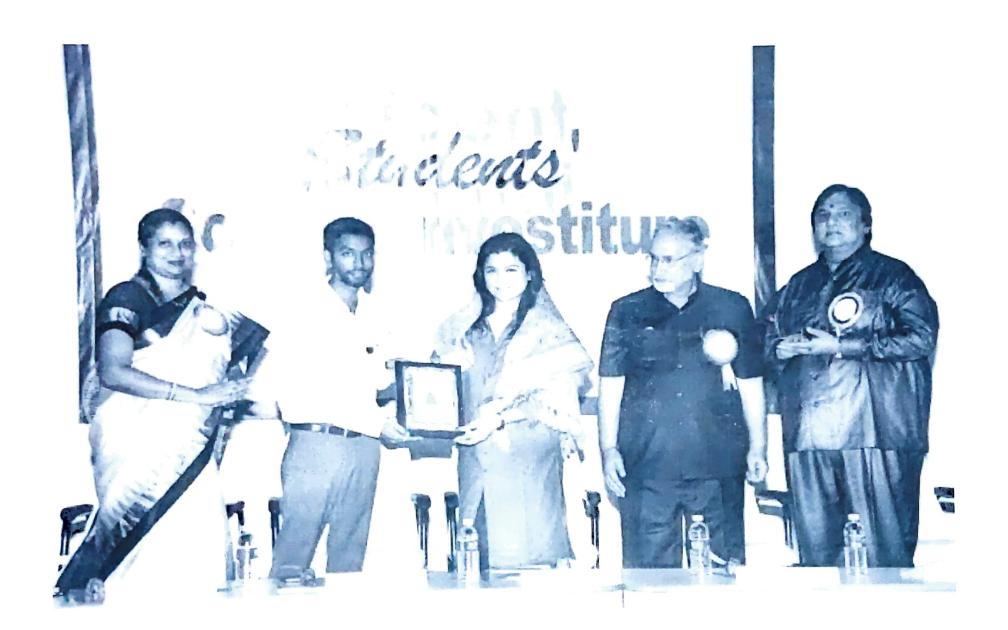

### Students' Council Investiture

on 24th August 2016, Wednesday, 11.00 a.m. at the college premises

### Dr. Meena Sharma

Executive Director (Editor) ETV has kindly consented to be the Chief Guest

### Sri. Shyam Sunder Goenka

Chairman

Goenka Educational Institutions & Research Lachhmangarh, (Sikar) Rajasthan.

will preside over the function

: Chairman, Students' Council, VSWC

**Honouring the Students' Council Office Bearers & Distribution of the Scholarship Certificates** 

Address by the Presiding Guest: Sri. Shyam Sunder Goenka

Address by the Chief Guest

: Dr. Meena Sharma

Vate of thanks

: Dr. C. Shalini Kumar

Principal, VSWC

National Anthem

(Affiliated to University of Madras)
Accredited at 'A' Grade by NAAC