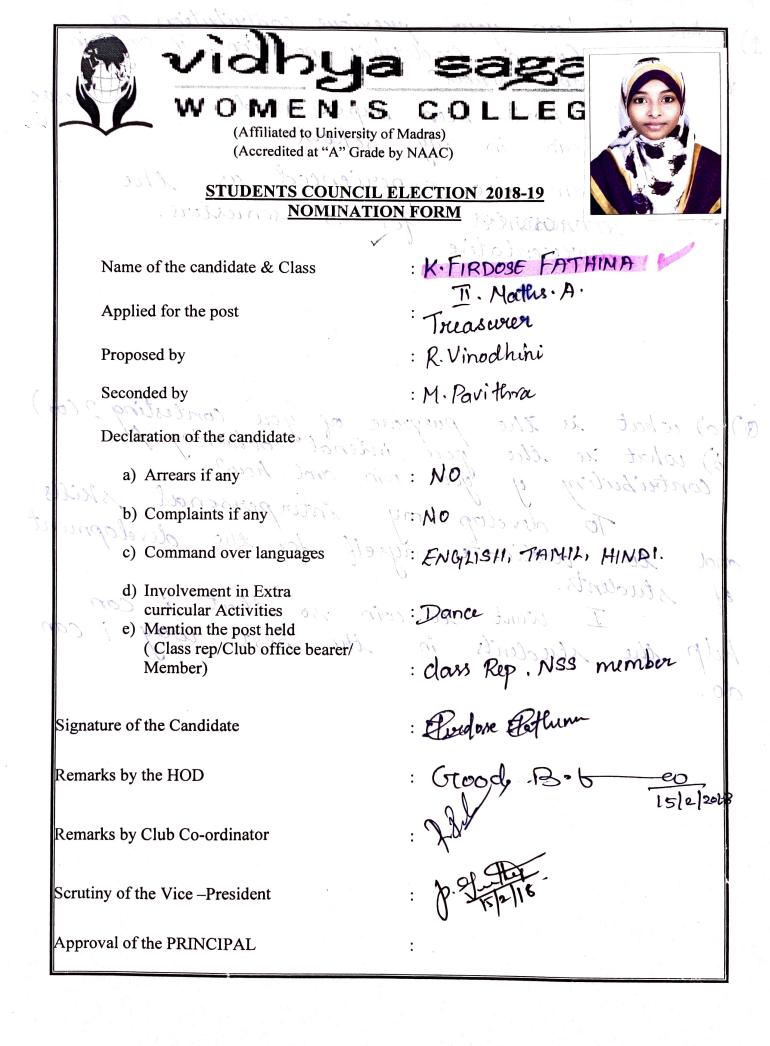

## STUDENTS COUNCIL ELECTION 2016-17 NOMINATION FORM

Name of the candidate & Class

Applied for the post

Proposed by

Seconded by

Declaration of the candidate

- a) Arrears if any
- b) Complaints if any
- c) Command over languages
- d) Involvement in Extra Curricular Activities

Signature of the Candidate

Remarks by the HOD

Scrutiny of the Vice -President

Approval of the PRINCIPAL

- : R'MATHANGI, II B'A (ENG) : CHAIRMAN
- : R. Jerry, D. Monical-lander. : R. Jerry, D. Monical-lander.
  - NONE
  - : NONE
  - : TAMIK, ENGLISH, HINDI, FRENCH
  - : SPORTS, EVENT MANAGEMENT, COMPERING

R. Mathangi

: Saitable for Contesting, will do best & Hand Working