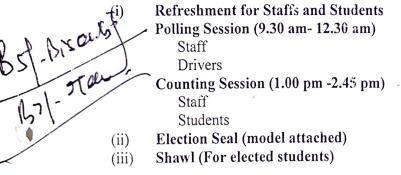

(Sub: Requirements for Student Council Election 2017-18. Reg.)

Kindly sanction us the following requirements for Student Council Election 2017-18

going to be held on 28.02.2017.

Tele & Biscuits 2012au. - 20 - 6 - 20 - 15 - 13 - 4