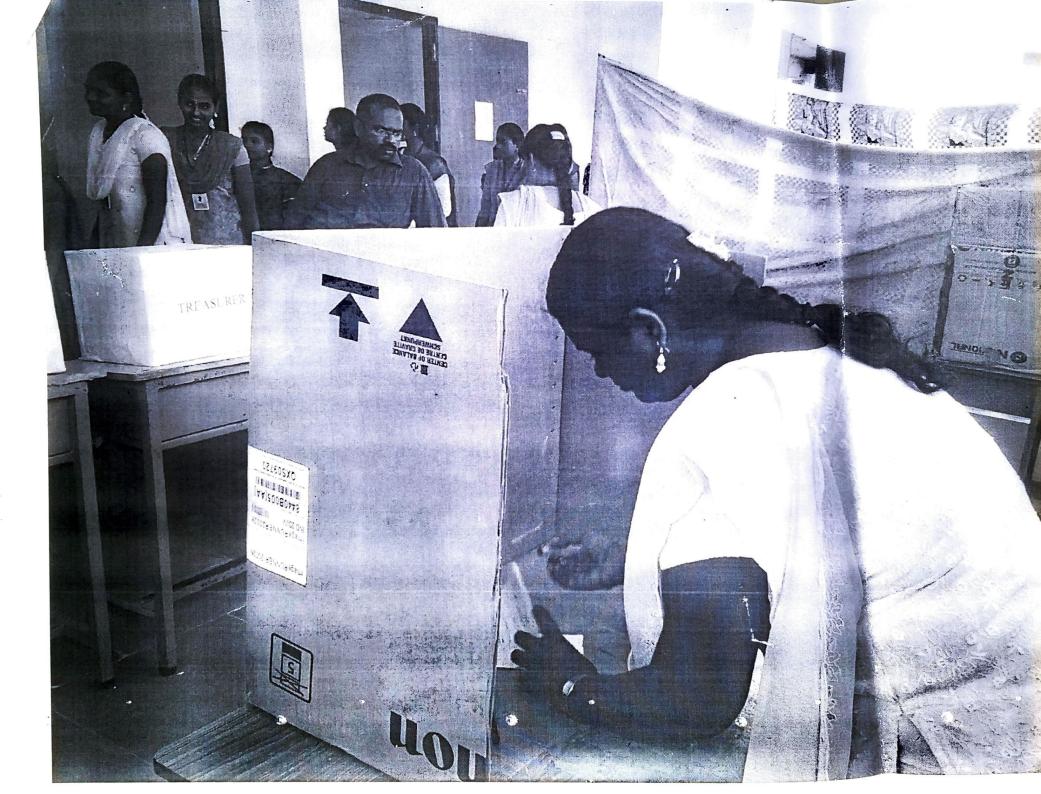

## Student Council Election-2015

The student council election for this academic year is going to be held on 20.08.15.

The following staff members are allotted for the election duty.

Polling session(9.30 to 11.30AM)

## VIDHYA SAGAR WOMEN'S COLLEGE,CHENGELPATTU REPORT STUDENTS COUNCIL ELECTION 2015

The 9<sup>th</sup> Student Council Election in the college was conducted on 20<sup>th</sup> Aug 2015 with two sessions-Polling and Counting. The Polling session commenced from 9:30am with 7 polling committee members. Two polling booths were arranged-one in the MCA block and one in the Main block. The counting session started from 1:15pm with 30 counting committee members. 2369 votes were casted out of the total strength 2689 students. The polling percentage is 88%. The results were submitted to the Correspondent in the sealed cover.