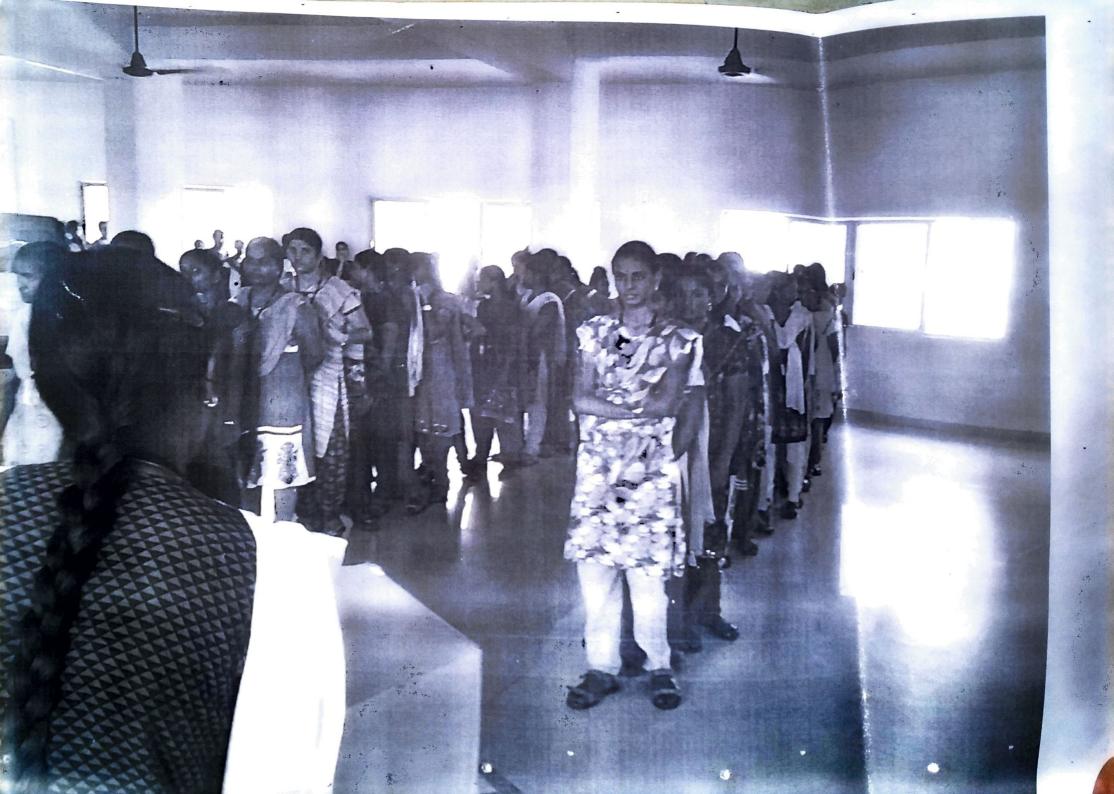

## Student Council Election-2015

The student council election for this academic year is going to be held on 20.08.15.

The following staff members are allotted for the election duty.

Polling session(9.30 to 11.30AM)

## Counting Session(12.00 to 2.00 PM)

## VIDHYA SAGAR WOMEN'S COLLEGE,CHENGELPATTU REPORT STUDENTS COUNCIL ELECTION 2015

The 9<sup>th</sup> Student Council Election in the college was conducted on 20<sup>th</sup> Aug 2015 with two sessions-Polling and Counting. The Polling session commenced from 9:30am with 7 polling committee members. Two polling booths were arranged-one in the MCA block and one in the Main block. The counting session started from 1:15pm with 30 counting committee members. 2369 votes were casted out of the total strength 2689 students. The polling percentage is 88%. The results were submitted to the Correspondent in the sealed cover.