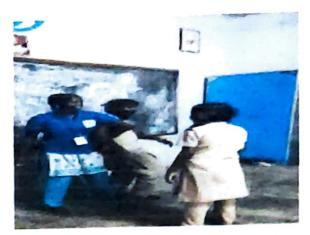

ime Hipphu 29 Milymany, Champen Consisted

Cyber crime Hipphu 29 Milymany, Champen Consisted

Cyber crime Hipphu 29 Milymany of March Consisted

Cyber crime Hipphu 29 Milymany of M

MEAD MASTER BOVT. AP. SEC. SCHOOL ANJUR-603 204 KANCHIPURAM DIST



SCHOOL: Government Girls Higher Secondary School

Thirukazhukuntram

DATE: 04.12.2019











SCHOOL: V. S. Matriculation Higher Secondary School

Thirukazhukuntram

DATE: 05.12.2019











SCHOOL: Sri Ramakrishna Mission Higher Secondary School

Chengalpattu

DATE: 06.12.2019











SCHOOL: Prasan Vidhya Mandir,

Chengalpattu

DATE: 09.12.2019











SCHOOL: Dr.Mangalam matriculation Higher Secondary School

Kattankulathur

DATE: 09,12,2019











SCHOOL: Government Higher Secondary School

P.V Kalathur

DATE: 12.12.2019











SCHOOL: Little Jackey Mat. Hr. Sec. School, Chengalpattu

DATE: 08.01.2020











SCHOOL - J.R K Global School,

Chengalpattu

DATE: 11.01.2020











SCHOOL: St. Jhons Matrie Hr. Sec. School

DATE: 20,01,2020











SCHOOL: Govt. Hr. Sec. School, Pukkathurai

DATE: 25.01.2020











SCHOOL: Government Hr. Sec. School, Acarapakkam

DATE: 29.01.2020











SCHOOL: Government Hr. Sec. School, Anjur

DATE: 05.02.2020











SCHOOL Government Middle School, Venpakkam DATE. 21.02.2020









# (Affiliated to University of Madras) Accredited at "A" Grade by NAAC

## MOS 3.O Workshop – (05/12/2019)

# V.S Matriculation Higher Secondary School Thirukazhukundram

|      | F                 | RESE | NTERS       |                |
|------|-------------------|------|-