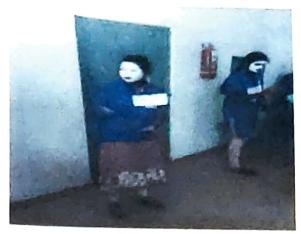

#### SELF DEFENSE PROGRAMME

P.Gomathy (Department of BBA) Decepa (Karate instructor) STAFF INCHARGE:

STUDENT INCHARGE:

R.Mathangi (Chairman, Student Council) Mahalakshmi (Vice Chairman, Student Council)

| S.No | Date     | Particulars                                                                                                                                                                                |  |
|------|----------|--------------------------------------------------------------------------------------------------------------------------------------------------------------------------------------------|--|
| 1.   | 24.08.16 | In the Student Council inauguration the newly elected council pledged to teach self defense techniques to the XI and XII girl students of the schools in which they had studied.           |  |
| 2.   | 09.09.16 | The council decided to implement the self defense programme in the form of a demo and ppt.                                                                                                 |  |
| 3.   | 28.09.16 | The demo was designed by Mrs Deepa, karate instructors along with a group of 6 students from various departments. The ppt was prepared by student council office bearers.                  |  |
| 4.   | 15.10.16 | The ppt was forwarded to Principal for approval.                                                                                                                                           |  |
| 5.   | 09.12.16 | The council sought permission from the correspondent to visit the principals of various schools in chengalpattu to seek permission for conducting self defense programme in their schools. |  |
| 6.   | 10.12.16 | Three schools, CSI Alison, SDA and Govt. Hr Sec School Chengalpattu had given consent for conducting self defense programme. The same was communicated to the Principal and Correspondent. |  |
| 7.   | 17.12.16 | Meeting called for by the Correspondent to know the progress in self defense programme.                                                                                                    |  |

தலைமை ஆசிரியை சிறுமவர் (ம) மேல்நிலைப்பள்ளி செய்யூர் – 603 302

อนานาเรกั

Mary mir.

தலைமையாகிரியா, அந் ஆதி-திராவிடா நல் மேற்றிலைப் பள்ளி, பாலூர், செங்கல்பட்டு Tk. செறுகிபுரம் Dt. Fin. 60J 101 முதூவர் அவர்கள் அதீயா சாகர் மக்கிர் க்கிலூரி செவிக்கிபட்டு