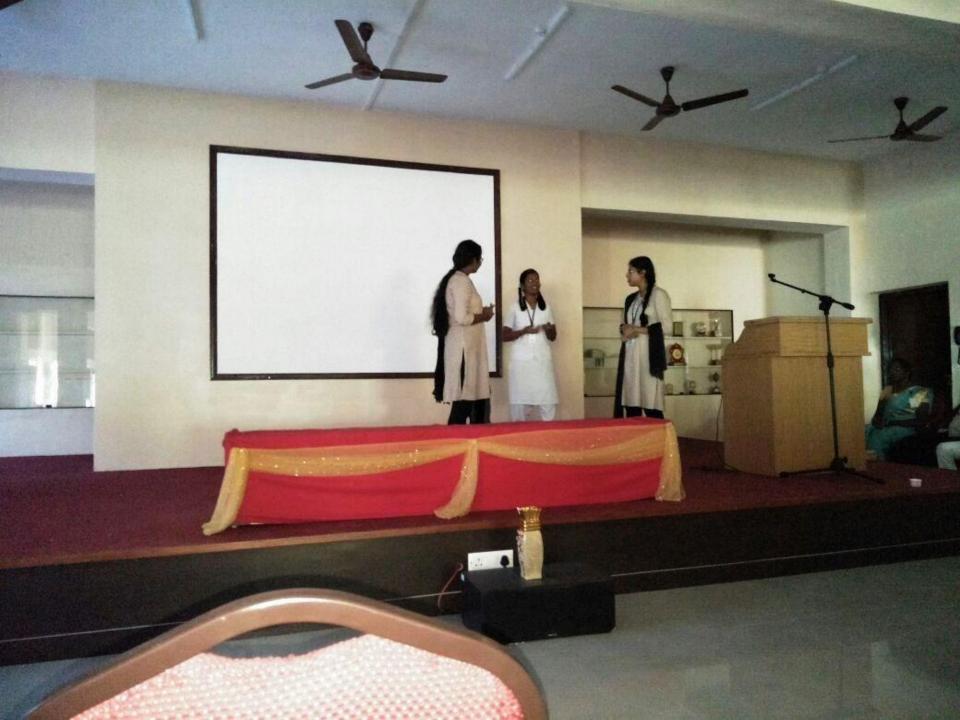

#### SELF DEFENSE PROGRAMME

P.Gomathy (Department of BBA) Decepa (Karate instructor) STAFF INCHARGE:

STUDENT INCHARGE:

R.Mathangi (Chairman, Student Council) Mahalakshmi (Vice Chairman, Student Council)

| S.No | Date     | Particulars                                                                                                                                                                                |  |
|------|----------|--------------------------------------------------------------------------------------------------------------------------------------------------------------------------------------------|--|
| 1.   | 24.08.16 | In the Student Council inauguration the newly elected council pledged to teach self defense techniques to the XI and XII girl students of the schools in which they had studied.           |  |
| 2.   | 09.09.16 | The council decided to implement the self defense programme in the form of a demo and ppt.                                                                                                 |  |
| 3.   | 28.09.16 | The demo was designed by Mrs Deepa, karate instructors along with a group of 6 students from various departments. The ppt was prepared by student council office bearers.                  |  |
| 4.   | 15.10.16 | The ppt was forwarded to Principal for approval.                                                                                                                                           |  |
| 5.   | 09.12.16 | The council sought permission from the correspondent to visit the principals of various schools in chengalpattu to seek permission for conducting self defense programme in their schools. |  |
| 6.   | 10.12.16 | Three schools, CSI Alison, SDA and Govt. Hr Sec School Chengalpattu had given consent for conducting self defense programme. The same was communicated to the Principal and Correspondent. |  |
| 7.   | 17.12.16 | Meeting called for by the Correspondent to know the progress in self defense programme.                                                                                                    |  |

#### Headmistress

் வகிகம்

அத்யாதாகர் மகளிர் கல்வூரி இதந்தஃபட்டு.

A wow wis:

அப்பள்ளில் 31.01.2017 அன்று தடுகள் നച്ചുന്നും ഒരു പ്രയാത്ര ഉത്തി നവർമുന്നു திற்காப்பு காணல கிறித்த விடிவர்வு நற்பகுதில் 21 on END POWER POINT PRESENTATION LOMBO നു പുത്തു ക്ലേയുന്നു പുത്തു - கூடிடம்மும்க இந்தவடிக்க மாணவியருக்க மிகவும் unapoinon alonguli Honoges. Johns Booksaylor () क निश्ची के के कार्या कि एको. (78 she dans

தலைமை ஆசிரியை சிறுமவர் (ம) மேல்நிலைப்பள்ளி செய்யூர் – 603 302

อนานาเรกั

Mary mir.

தலைமையாகிரியா, அந் ஆதி-திராவிடா நல் மேற்றிலைப் பள்ளி, பாலூர், செங்கல்பட்டு Tk. செறுகிபுரம் Dt. Fin. 60J 101 முதூவர் அவர்கள் அதீயா சாகர் மக்கிர் க்கிலூரி செவிக்கிபட்டு

நாள்: 24-01-2017

சென்புடையோர், என்னை பள்ளியில் 24-01-2017 சாதிவாய் கிழமை அன்ன துதிகள் கல்லூரியில் மேலம் கிறையி மாணினியர்களுக்கு தர்காப்பு கணை கிறையி குறைக்கு தர்காப்பு கணை கிறையி குறைக்கு குறிக்கு விடிப்புணர்வு சுற்படுத்தும் அகையில் சையல்டுறை விளிக்க மும் பயனுள்ள அகையில் சையல்டுறை கிறையிக்க மும் பயனுள்ள அகையில் சையல்டுறை கிறையிக்க மும் பயனுள்ள அகையில் சையில் குறை கிறையிக்கும் மாணுகியருக்கு மாணுகியருக்கு மிகவும் பயனுள்ள அகையில் அமைந்தது என்பதை கிறையில் சிறையில் சிறையில் கிறையில் சிறையில் கிறையில் சிறையில் கிறையில் கிறையில் சிறையில் கிறையில் சிறையில் சிறையில் கிறையில் சிறையில் சிறியில் சிறையில் சிறியில் சிறியில் சிறையில் சிறியில் சிறி