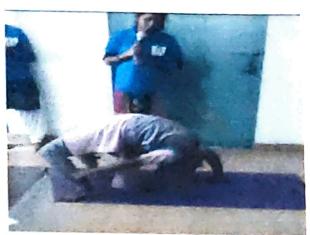

#### SELF DEFENSE PROGRAMME

P.Gomathy (Department of BBA) Decepa (Karate instructor) STAFF INCHARGE:

STUDENT INCHARGE:

R.Mathangi (Chairman, Student Council) Mahalakshmi (Vice Chairman, Student Council)

| S.No | Date     | Particulars                                                                                                                                                                                |  |
|------|----------|--------------------------------------------------------------------------------------------------------------------------------------------------------------------------------------------|--|
| 1.   | 24.08.16 | In the Student Council inauguration the newly elected council pledged to teach self defense techniques to the XI and XII girl students of the schools in which they had studied.           |  |
| 2.   | 09.09.16 | The council decided to implement the self defense programme in the form of a demo and ppt.                                                                                                 |  |
| 3.   | 28.09.16 | The demo was designed by Mrs Deepa, karate instructors along with a group of 6 students from various departments. The ppt was prepared by student council office bearers.                  |  |
| 4.   | 15.10.16 | The ppt was forwarded to Principal for approval.                                                                                                                                           |  |
| 5.   | 09.12.16 | The council sought permission from the correspondent to visit the principals of various schools in chengalpattu to seek permission for conducting self defense programme in their schools. |  |
| 6.   | 10.12.16 | Three schools, CSI Alison, SDA and Govt. Hr Sec School Chengalpattu had given consent for conducting self defense programme. The same was communicated to the Principal and Correspondent. |  |
| 7.   | 17.12.16 | Meeting called for by the Correspondent to know the progress in self defense programme.                                                                                                    |  |

தலைமை ஆசிரியை சிறுமவர் (ம) மேல்நிலைப்பள்ளி செய்யூர் – 603 302

อนานาเรกั

Mary mir.

தலைமையாகிரியா, அந் ஆதி-திராவிடா நல் மேற்றிலைப் பள்ளி, பாலூர், செங்கல்பட்டு Tk. செறுகிபுரம் Dt. Fin. 60J 101 முதூவர் அவர்கள் அதீயா சாகர் மக்கிர் க்கிலூரி செவிக்கிபட்டு