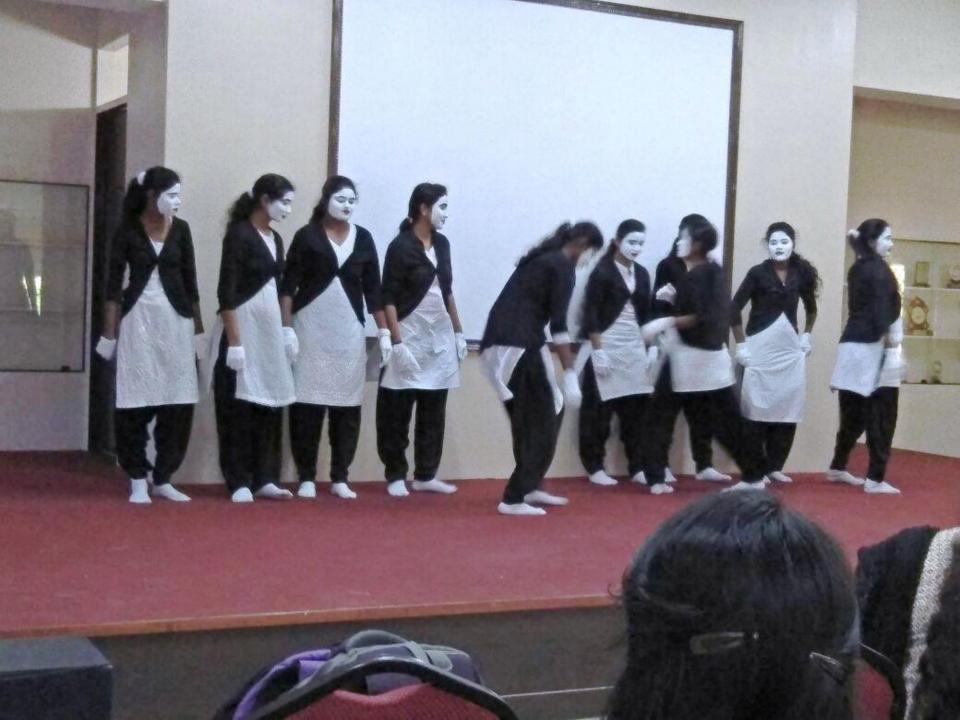

To

The Principal Vidhya Sagar Women's College Chengalpattu

Respected Madam,

Today your college students have done a self defense program in our school, Power Point Presentation and mime in a very good manner. It is very useful for our students. This season is valuable for our students to strengthen and their career.

### P.P Government Higher Secondary School, P.V.Kalathur.

To

The Principal, Vidhya Sagar Women's College, Chengalpattu.

Respected Madam,

Today your college students have done a self defense program in our school, PowerPoint Presentation and mime in a very good manner. It is very useful for our students. This session is valuable for our students to strengthen and their career.