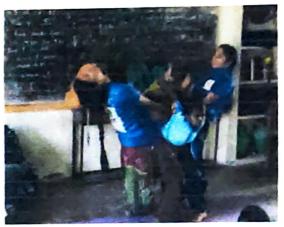

Hipphu 29 Milymany, Champen Consisted

Cyber crime Hipphu 29 Milymany, Champen Consisted

Cyber crime Hipphu 29 Milymany of March Consisted

Cyber crime Hipphu 29 Milymany of M

MEAD MASTER BOVT. AP. SEC. SCHOOL ANJUR-603 204 KANCHIPURAM DIST



SCHOOL: Government Girls Higher Secondary School

Thirukazhukuntram

DATE: 04.12.2019











SCHOOL: V. S. Matriculation Higher Secondary School

Thirukazhukuntram

DATE: 05.12.2019











SCHOOL: Sri Ramakrishna Mission Higher Secondary School

Chengalpattu

DATE: 06.12.2019











SCHOOL: Prasan Vidhya Mandir,

Chengalpattu

DATE: 09.12.2019











SCHOOL: Dr.Mangalam matriculation Higher Secondary School

Kattankulathur

DATE: 09,12,2019











SCHOOL: Government Higher Secondary School

P.V Kalathur

DATE: 12.12.2019











SCHOOL: Little Jackey Mat. Hr. Sec. School, Chengalpattu

DATE: 08.01.2020











SCHOOL - J.R K Global School,

Chengalpattu

DATE: 11.01.2020











SCHOOL: St. Jhons Matrie Hr. Sec. School

DATE: 20,01,2020











SCHOOL: Govt. Hr. Sec. School, Pukkathurai

DATE: 25.01.2020











SCHOOL: Government Hr. Sec. School, Acarapakkam

DATE: 29.01.2020











SCHOOL: Government Hr. Sec. School, Anjur

DATE: 05.02.2020











SCHOOL Government Middle School, Venpakkam DATE. 21.02.2020









# (Affiliated to University of Madras) Accredited at "A" Grade by NAAC

## MOS 3.O Workshop – (05/12/2019)

# V.S Matriculation Higher Secondary School Thirukazhukundram

|      | F                 | RESE | NTERS       |                |
|------|-------------------|------|-----