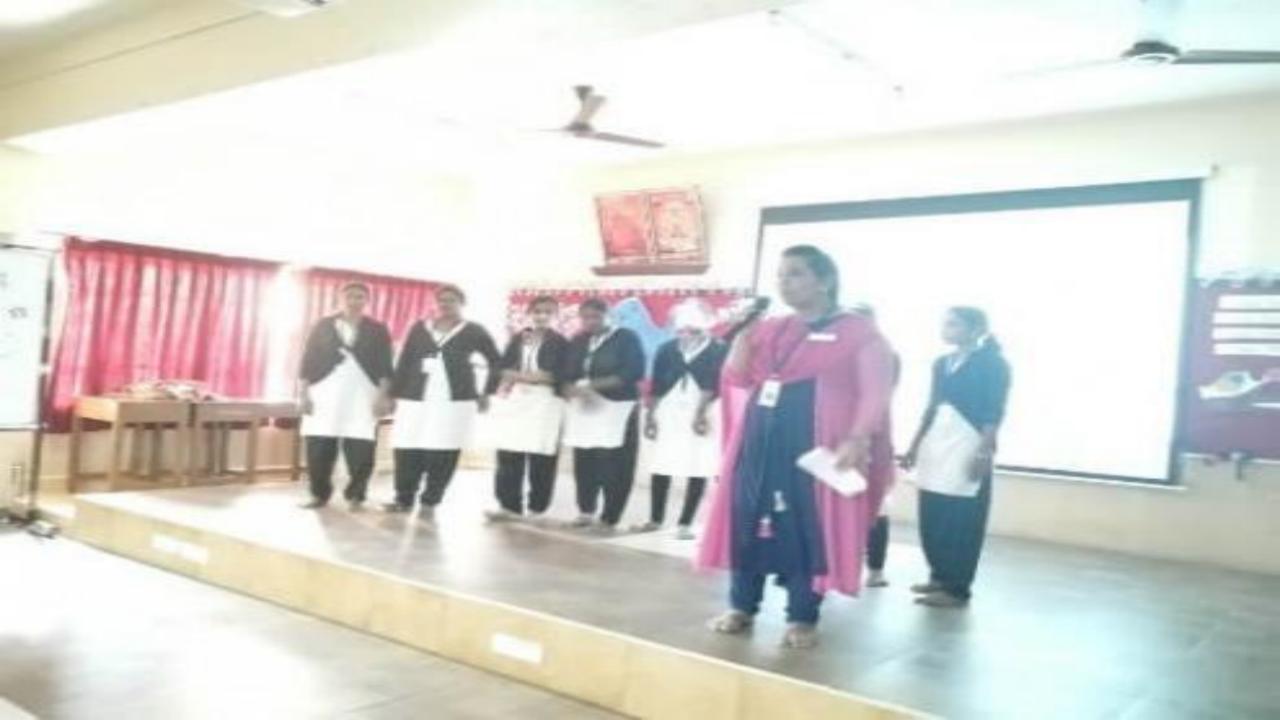

#### SELF DEFENSE PROGRAMME

P.Gomathy (Department of BBA) Decepa (Karate instructor) STAFF INCHARGE:

STUDENT INCHARGE:

R.Mathangi (Chairman, Student Council) Mahalakshmi (Vice Chairman, Student Council)

| S.No | Date     | Particulars                                                                                                                                                                                |  |
|------|----------|--------------------------------------------------------------------------------------------------------------------------------------------------------------------------------------------|--|
| 1.   | 24.08.16 | In the Student Council inauguration the newly elected council pledged to teach self defense techniques to the XI and XII girl students of the schools in which they had studied.           |  |
| 2.   | 09.09.16 | The council decided to implement the self defense programme in the form of a demo and ppt.                                                                                                 |  |
| 3.   | 28.09.16 | The demo was designed by Mrs Deepa, karate instructors along with a group of 6 students from various departments. The ppt was prepared by student council office bearers.                  |  |
| 4.   | 15.10.16 | The ppt was forwarded to Principal for approval.                                                                                                                                           |  |
| 5.   | 09.12.16 | The council sought permission from the correspondent to visit the principals of various schools in chengalpattu to seek permission for conducting self defense programme in their schools. |  |
| 6.   | 10.12.16 | Three schools, CSI Alison, SDA and Govt. Hr Sec School Chengalpattu had given consent for conducting self defense programme. The same was communicated to the Principal and Correspondent. |  |
| 7.   | 17.12.16 | Meeting called for by the Correspondent to know the progress in self defense programme.                                                                                                    |  |